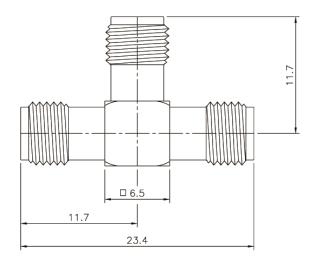

### SMA Female to Female to Female adaptor (SMA jack to jack to jack ADP)

P.N.: B11-A2210-31

# Electrical specification

| Specification                   |                                                                   |
|---------------------------------|-------------------------------------------------------------------|
| DC ~ 10 GHz                     |                                                                   |
| 50Ω                             | ġ,                                                                |
| 2.50 : 1                        |                                                                   |
| SMA female – female –<br>female |                                                                   |
| Compliance                      | 7                                                                 |
|                                 | DC ~ 10 GHz<br>50Ω<br>2.50 : 1<br>SMA female – female –<br>female |

## Material specification

| Item                 | Specification          |
|----------------------|------------------------|
| Body                 | Brass / Gold plating   |
| Center contact (pin) | Be - Cu / Gold plating |
| Insulator            | PTFE                   |
|                      |                        |