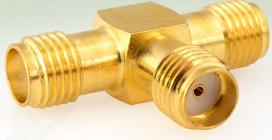

### SMA Female to Female to Female adaptor (SMA jack to jack to jack ADP)

P.N.: B11-A2210-31

# Electrical specification

| Specification                   |                                                                   |
|---------------------------------|-------------------------------------------------------------------|
| DC ~ 10 GHz                     |                                                                   |
| 50Ω                             | ġ,                                                                |
| 2.50 : 1                        |                                                                   |
| SMA female – female –<br>female |                                                                   |
| Compliance                      | 7                                                                 |
|                                 | DC ~ 10 GHz<br>50Ω<br>2.50 : 1<br>SMA female – female –<br>female |

## Material specification

| Item                 | Specification          |
|----------------------|------------------------|
| Body                 | Brass / Gold plating   |
| Center contact (pin) | Be - Cu / Gold plating |
| Insulator            | PTFE                   |
|                      |                        |